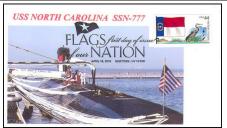

**Historic Lighthouse Cachets (1)** 

{NY}; Depicting the Croatan Shoal Lighthouse (5)

Hobby Link (1)

PCL (10)

MPG Cachets (1) {NY}; HFD

Navy Covers (1)

NY; USS North Carolina SSN-777; Member USCS #9964; PCI