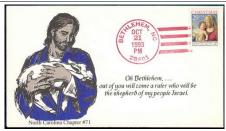

North Carolina Chaper 71, AFDCS (1)

Artwork by Bevil; UO Bethlehem, NC; black cancel; KHC4 PM  $\,$ 

North Carolina Chaper 71, AFDCS (1)

Artwork by Bevil; UO Bethlehem, NC; magenta cancel; KHC4 PM

North Carolina Chaper 71, AFDCS (1)

Artwork by Bevil; UO Star, NC; KHC4

North Carolina Chaper 71, AFDCS (2)

UO Bethlehem, NC; Re-use of #2579 First Cachet; KHC4 PM MAGENTA

North Carolina Chaper 71, AFDCS (2)

UO Bethlehem, NC; Re-use of #2579 First Cachet; KHC4 PM BLACK